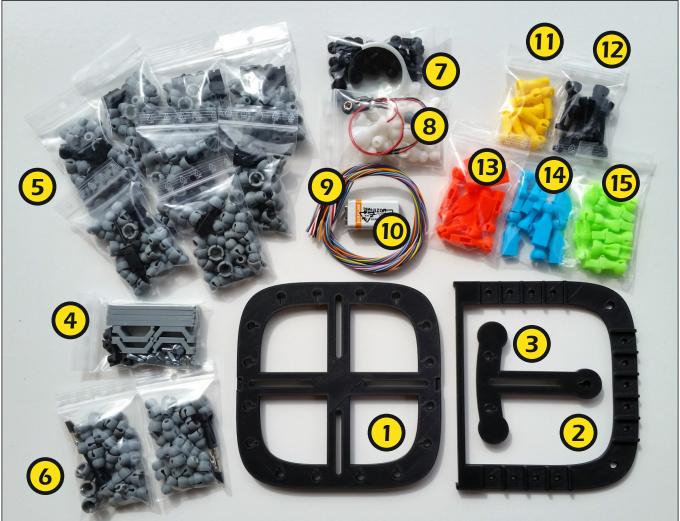

## Content of "PCB Workstation - Lab Probes Edition":

Colors are subject to change without notice or obligation. Info: g

Info: giuseppe.finizia@gmail.com

- 1: Base Platform (with Rubber Bumpers)
- 2: Vertical Arch
- 3: Base Side Extension (with Rubber Bumpers)
- 4: PCB Locking Parts
- 5: Ball & Socket Arms with IC Hook Clip Grabbers and Adapters (x8)
- 6: Ball & Socket Arms with Metallic Alligator Clips and Adapters (x2)
- 7: Ball & Socket Arm with Magnifying Glass and Adapter
- 8: Ball & Socket Arm with Led Lamp, Cables and Adapter
- 9: Multicolor Flexible Wires (60cm x 12)
- 10: 9 Volt Battery for Led Lamp
- 11: Needle Spring Test Probe Adapters (x8) (http://uk.rs-online.com/web/p/needle-point-probes/0775726)
- 12: Micro SMD Grabber Adapters (x8) (http://www.digikey.com/catalog/en/partgroup/micro-smd-grabber-72902-series/16004)
- 13: E-Z-Hook Probe Adapters (x8) (http://www.digikey.com/product-detail/en/e-z-hook/XKM-S/461-1012-ND/528233)
- 14: Zeroplus Logic Analyzer Probe Adapters (x8) (http://www.amazon.com/Probe-Saleae-Logic16-Zeroplus-analyzers/dp/B005NR440W)
- 15: Mini Clip Probe Adapters (x8) (http://uk.rs-online.com/web/p/grabber-clips/0775704)